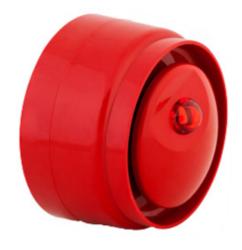

## Description

The conventional beacon **FDEF102** offers maximum performance managed by a microprocessor, equipped with high power LED ,option 0.5Hz and 1Hz, EN54-23 certified, equipped with a deep base and lockable with the siren body,fire resistant housing.